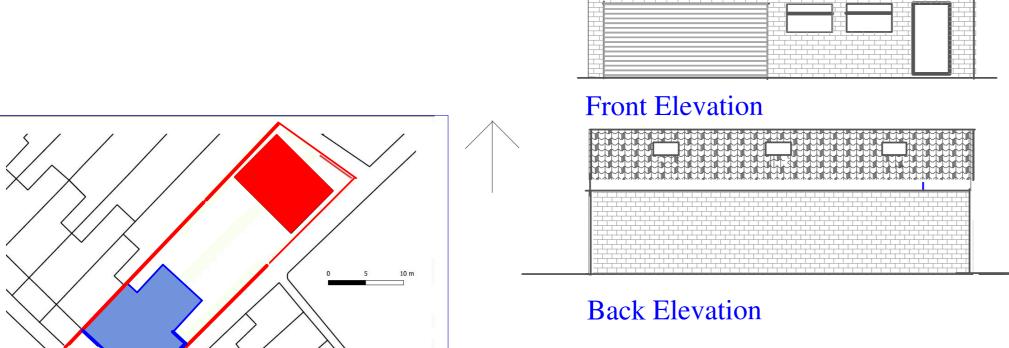

37 Stanley Rd SATELLITE IMAGE SCALE 1:200

Rev A - Regularlse the changes made to front Elevation - which includes ommitting Shutter for large windows and door.

## FOR PLANNING PURPOSES ONLY

5m 10m

**BLOCK PLAN SCALE 1:100** 

SATELLITE IMAGE SCALE 1:200

Roof Elevation

Existing fence repaired and replaced like for like where it is damaged beyond repair

BLOCK PLAN SCALE 1:100

LOCATION PLAN SCALE 1:500

0 5m 10m