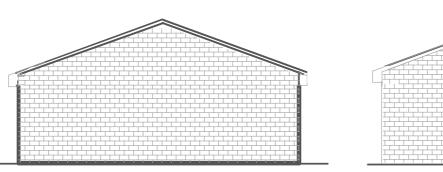

LOCATION PLAN SCALE 1:500

**Back Elevation** 

Pathway Elevation Garden

Gate entrance to garden from path and to storage and for bicycle

Existing fence repaired and replaced like for like where it is damaged beyond repair