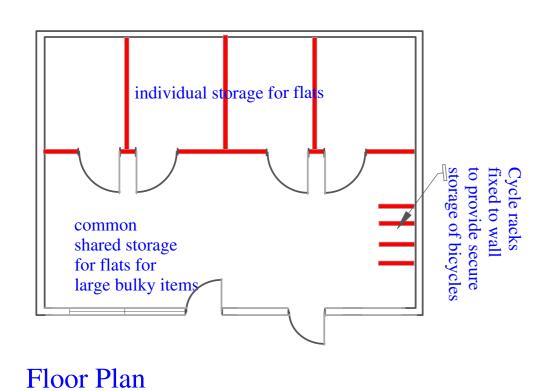

## FOR PLANNING PURPOSES ONLY

5m 10m

**BLOCK PLAN SCALE 1:100** 

SATELLITE IMAGE SCALE 1:200

Roof Elevation

Existing fence repaired and replaced like for like where it is damaged beyond repair

BLOCK PLAN SCALE 1:100