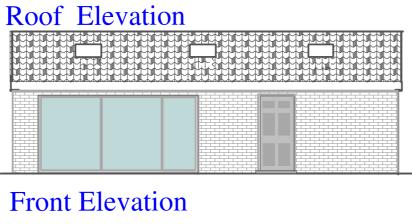

37 Stanley Rd SATELLITE IMAGE SCALE 1:200

Rev A - Regularlse the changes made to front Elevation - which includes ommitting Shutter for large windows and door.

## FOR PLANNING PURPOSES ONLY

5m 10m

**BLOCK PLAN SCALE 1:100** 

SATELLITE IMAGE SCALE 1:200

Roof Elevation

Existing fence repaired and replaced like for like where it is damaged beyond repair

BLOCK PLAN SCALE 1:100