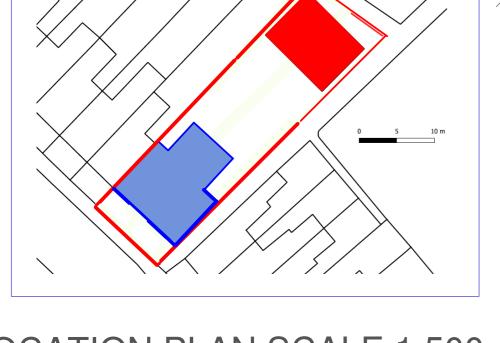

LOCATION PLAN SCALE 1:500

**Back Elevation** 

Pathway Elevation Garden

Gate entrance to garden from path and to storage and for bicycle

Existing fence repaired and replaced like for like where it is damaged beyond repair

LOCATION PLAN SCALE 1:500

0 5m 10m