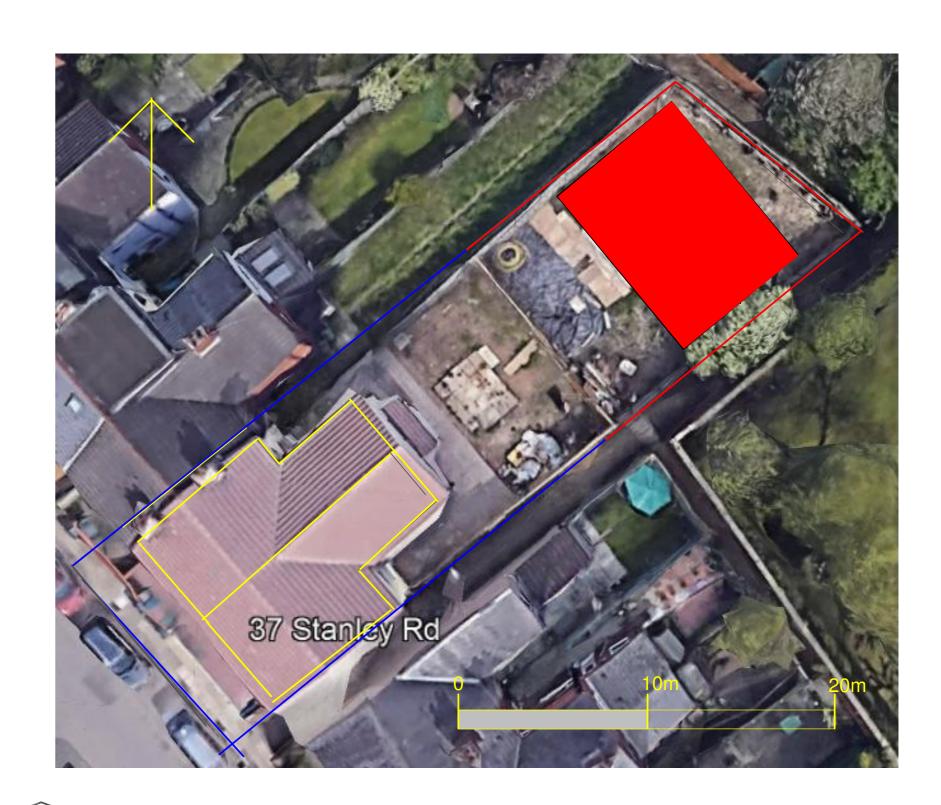

37 Stanley Rd SATELLITE IMAGE SCALE 1:200

Rev A - Regularlse the changes made to front Elevation - which includes ommitting Shutter for large windows and door.

## FOR PLANNING PURPOSES ONLY

5m 10m

**BLOCK PLAN SCALE 1:100** 

SATELLITE IMAGE SCALE 1:200

Roof Elevation

Existing fence repaired and replaced like for like where it is damaged beyond repair

BLOCK PLAN SCALE 1:100

LOCATION PLAN SCALE 1:500

0 5m 10m