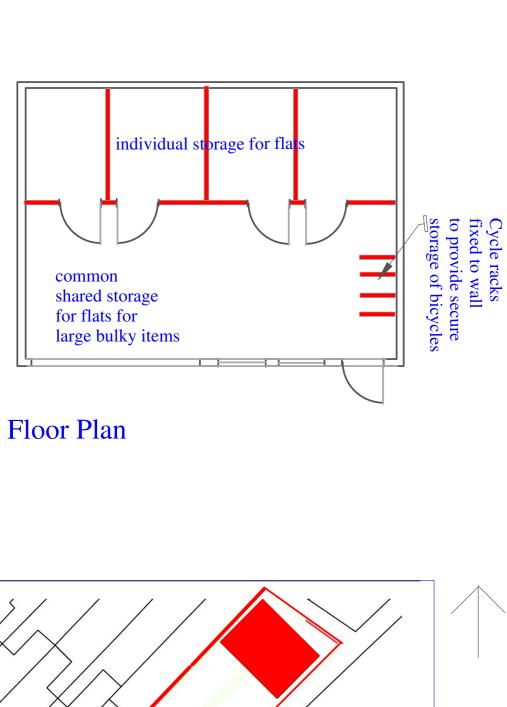

LOCATION PLAN SCALE 1:500

**Back Elevation** 

Pathway Elevation Garden

Gate entrance to garden from path and to storage and for bicycle

Existing fence repaired and replaced like for like where it is damaged beyond repair