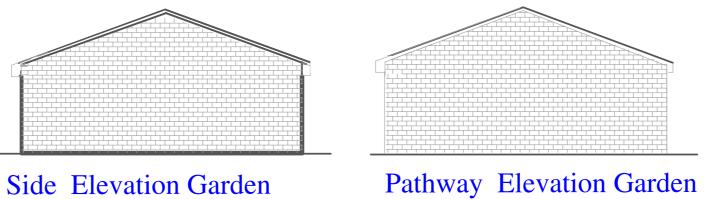

LOCATION PLAN SCALE 1:500

**Back Elevation** 

Pathway Elevation Garden

Gate entrance to garden from path and to storage and for bicycle

Existing fence repaired and replaced like for like where it is damaged beyond repair