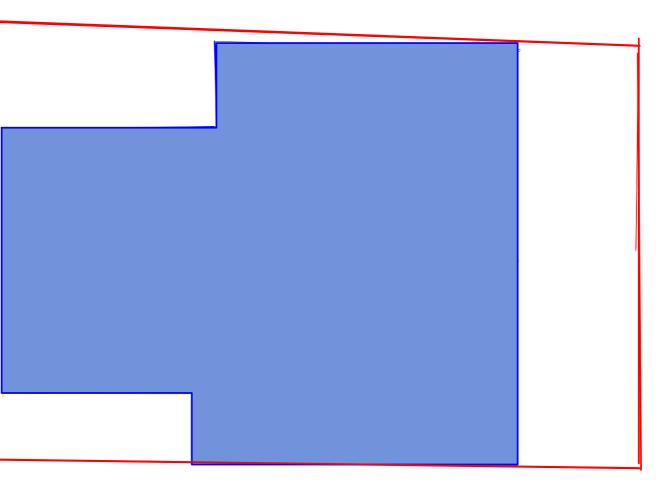

## FOR PLANNING PURPOSES ONLY

5m 10m

**BLOCK PLAN SCALE 1:100** 

SATELLITE IMAGE SCALE 1:200

Roof Elevation

Existing fence repaired and replaced like for like where it is damaged beyond repair

BLOCK PLAN SCALE 1:100

LOCATION PLAN SCALE 1:500

0 5m 10m